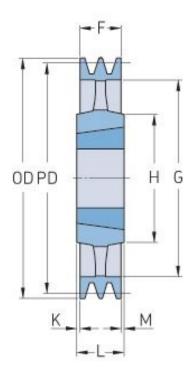

## PHP 2SPB355TB

| Pitch diameter<br>(mm) | 355  |
|------------------------|------|
| Outside diameter (mm)  | 362  |
| Pulley type            | 4    |
| Bushing no.            | 3020 |
| Min. bore (mm)         | 25   |
| Max. bore (mm)         | 75   |
| F (mm)                 | 44   |
| G (mm)                 | 312  |
| K (mm)                 | 3.5  |
| L (mm)                 | 51   |
| M (mm)                 | 3.5  |
| H (mm)                 | 120  |
| Weight (kg)            | 15.9 |