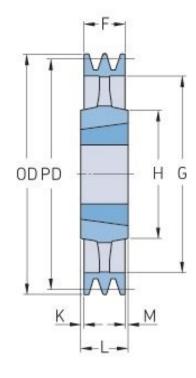

## PHP 2SPB335TB

| Pitch diameter<br>(mm)   | 335  |
|--------------------------|------|
| Outside diameter<br>(mm) | 342  |
| Pulley type              | 4    |
| Bushing no.              | 2517 |
| Min. bore (mm)           | 16   |
| Max. bore (mm)           | 60   |
| F (mm)                   | 44   |
| G (mm)                   | 292  |
| K (mm)                   | -    |
| L (mm)                   | 45   |
| M (mm)                   | 1    |
| H (mm)                   | 120  |
| Weight (kg)              | 14   |