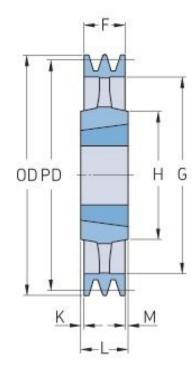

## PHP 2SPB315TB

| Pitch diameter<br>(mm)   | 315  |
|--------------------------|------|
| Outside diameter<br>(mm) | 322  |
| Pulley type              | 4    |
| Bushing no.              | 2517 |
| Min. bore (mm)           | 16   |
| Max. bore (mm)           | 60   |
| F (mm)                   | 44   |
| G (mm)                   | 272  |
| K (mm)                   | -    |
| L (mm)                   | 45   |
| M (mm)                   | 1    |
| H (mm)                   | 120  |
| Weight (kg)              | 12.2 |