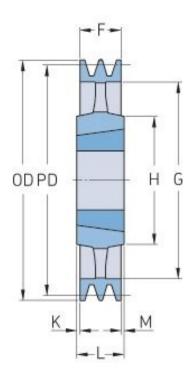

## PHP 2SPB300TB

| Pitch diameter<br>(mm) | 300  |
|------------------------|------|
| Outside diameter (mm)  | 307  |
| Pulley type            | 4    |
| Bushing no.            | 2517 |
| Min. bore (mm)         | 16   |
| Max. bore (mm)         | 60   |
| F (mm)                 | 44   |
| G (mm)                 | 257  |
| K (mm)                 | -    |
| L (mm)                 | 45   |
| M (mm)                 | 1    |
| H (mm)                 | 120  |
| Weight (kg)            | 11   |