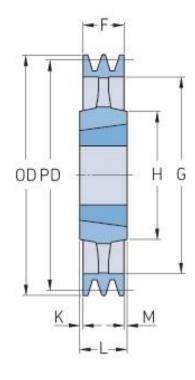

## PHP 2SPB280TB

| Pitch diameter<br>(mm)   | 280  |
|--------------------------|------|
| Outside diameter<br>(mm) | 287  |
| Pulley type              | 4    |
| Bushing no.              | 2517 |
| Min. bore (mm)           | 16   |
| Max. bore (mm)           | 60   |
| F (mm)                   | 44   |
| G (mm)                   | 237  |
| K (mm)                   | -    |
| L (mm)                   | 45   |
| M (mm)                   | 1    |
| H (mm)                   | 120  |
| Weight (kg)              | 10.1 |