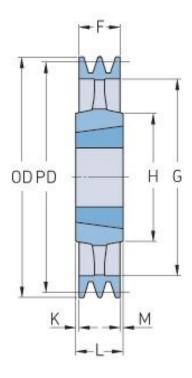

## PHP 2SPB250TB

| Pitch diameter<br>(mm) | 250  |
|------------------------|------|
| Outside diameter (mm)  | 257  |
| Pulley type            | 4    |
| Bushing no.            | 2517 |
| Min. bore (mm)         | 16   |
| Max. bore (mm)         | 60   |
| F (mm)                 | 44   |
| G (mm)                 | 207  |
| K (mm)                 | -    |
| L (mm)                 | 45   |
| M (mm)                 | 1    |
| H (mm)                 | 120  |
| Weight (kg)            | 8.6  |