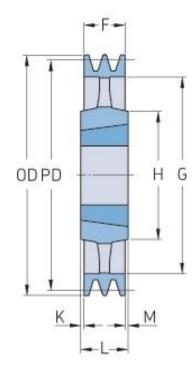

## PHP 2SPB236TB

| Pitch diameter<br>(mm)   | 236  |
|--------------------------|------|
| Outside diameter<br>(mm) | 243  |
| Pulley type              | 4    |
| Bushing no.              | 2517 |
| Min. bore (mm)           | 16   |
| Max. bore (mm)           | 60   |
| F (mm)                   | 44   |
| G (mm)                   | 193  |
| K (mm)                   | -    |
| L (mm)                   | 45   |
| M (mm)                   | 1    |
| H (mm)                   | 120  |
| Weight (kg)              | 8.3  |