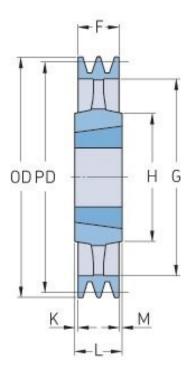

## PHP 2SPB224TB

| Pitch diameter<br>(mm) | 224  |
|------------------------|------|
| Outside diameter (mm)  | 231  |
| Pulley type            | 4    |
| Bushing no.            | 2517 |
| Min. bore (mm)         | 16   |
| Max. bore (mm)         | 60   |
| F (mm)                 | 44   |
| G (mm)                 | 181  |
| K (mm)                 | -    |
| L (mm)                 | 45   |
| M (mm)                 | 1    |
| H (mm)                 | 120  |
| Weight (kg)            | 7.7  |