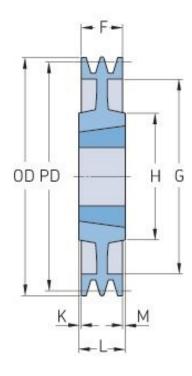

## PHP 2SPB212TB

| Pitch diameter<br>(mm) | 212  |
|------------------------|------|
| Outside diameter (mm)  | 219  |
| Pulley type            | 8    |
| Bushing no.            | 2517 |
| Min. bore (mm)         | 16   |
| Max. bore (mm)         | 60   |
| F (mm)                 | 44   |
| G (mm)                 | 169  |
| K (mm)                 | -    |
| L (mm)                 | 45   |
| M (mm)                 | 1    |
| H (mm)                 | 120  |
| Weight (kg)            | 7    |