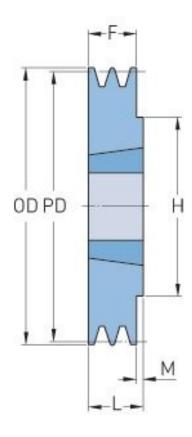

## PHP 2SPB200TB

| Pitch diameter<br>(mm) | 200  |
|------------------------|------|
| Outside diameter (mm)  | 207  |
| Pulley type            | 1    |
| Bushing no.            | 2517 |
| Min. bore (mm)         | 16   |
| Max. bore (mm)         | 60   |
| F (mm)                 | 44   |
| G (mm)                 | -    |
| K (mm)                 | -    |
| L (mm)                 | 45   |
| M (mm)                 | 1    |
| H (mm)                 | 120  |
| Weight (kg)            | 7.5  |