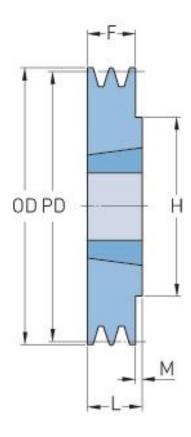

## PHP 2SPB190TB

| Pitch diameter<br>(mm) | 190  |
|------------------------|------|
| Outside diameter (mm)  | 197  |
| Pulley type            | 1    |
| Bushing no.            | 2517 |
| Min. bore (mm)         | 16   |
| Max. bore (mm)         | 60   |
| F (mm)                 | 44   |
| G (mm)                 | -    |
| K (mm)                 | -    |
| L (mm)                 | 45   |
| M (mm)                 | 1    |
| H (mm)                 | 120  |
| Weight (kg)            | 6.5  |