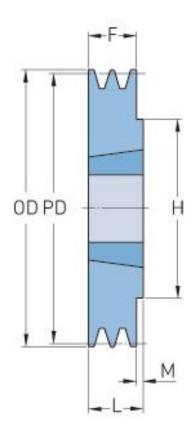

## PHP 2SPB180TB

| Pitch diameter<br>(mm) | 180  |
|------------------------|------|
| Outside diameter (mm)  | 187  |
| Pulley type            | 1    |
| Bushing no.            | 2517 |
| Min. bore (mm)         | 16   |
| Max. bore (mm)         | 60   |
| F (mm)                 | 44   |
| G (mm)                 | -    |
| K (mm)                 | -    |
| L (mm)                 | 45   |
| M (mm)                 | 1    |
| H (mm)                 | 120  |
| Weight (kg)            | 5.5  |