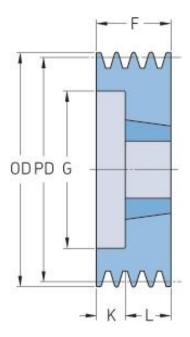

## PHP 2SPB170TB

| Pitch diameter<br>(mm) | 170  |
|------------------------|------|
| Outside diameter (mm)  | 177  |
| Pulley type            | 2    |
| Bushing no.            | 2012 |
| Min. bore (mm)         | 14   |
| Max. bore (mm)         | 50   |
| F (mm)                 | 44   |
| G (mm)                 | 127  |
| K (mm)                 | -    |
| L (mm)                 | 32   |
| M (mm)                 | 12   |
| H (mm)                 | -    |
| Weight (kg)            | 4.4  |