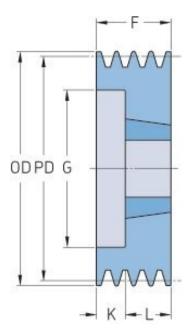

## PHP 2SPB150TB

| Pitch diameter<br>(mm) | 150  |
|------------------------|------|
| Outside diameter (mm)  | 157  |
| Pulley type            | 2    |
| Bushing no.            | 2012 |
| Min. bore (mm)         | 14   |
| Max. bore (mm)         | 50   |
| F (mm)                 | 44   |
| G (mm)                 | 107  |
| K (mm)                 | -    |
| L (mm)                 | 32   |
| M (mm)                 | 12   |
| H (mm)                 | -    |
| Weight (kg)            | 3.3  |