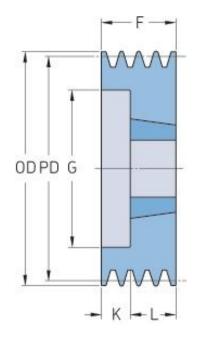

## PHP 2SPB140TB

| Pitch diameter<br>(mm)   | 140  |
|--------------------------|------|
| Outside diameter<br>(mm) | 147  |
| Pulley type              | 2    |
| Bushing no.              | 2012 |
| Min. bore (mm)           | 14   |
| Max. bore (mm)           | 50   |
| F (mm)                   | 44   |
| G (mm)                   | 97   |
| K (mm)                   | -    |
| L (mm)                   | 32   |
| M (mm)                   | 12   |
| H (mm)                   | -    |
| Weight (kg)              | 2.8  |