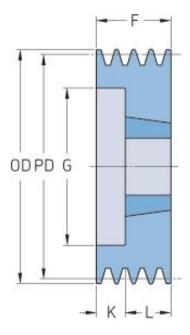

## PHP 2SPB132TB

| Pitch diameter<br>(mm) | 132  |
|------------------------|------|
| Outside diameter (mm)  | 139  |
| Pulley type            | 2    |
| Bushing no.            | 2012 |
| Min. bore (mm)         | 14   |
| Max. bore (mm)         | 50   |
| F (mm)                 | 44   |
| G (mm)                 | 89   |
| K (mm)                 | -    |
| L (mm)                 | 32   |
| M (mm)                 | 12   |
| H (mm)                 | -    |
| Weight (kg)            | 2.4  |