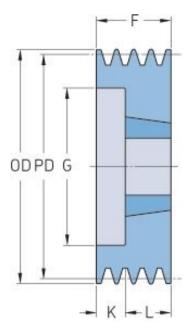

## PHP 2SPB125TB

| Pitch diameter<br>(mm) | 125  |
|------------------------|------|
| Outside diameter (mm)  | 132  |
| Pulley type            | 2    |
| Bushing no.            | 2012 |
| Min. bore (mm)         | 14   |
| Max. bore (mm)         | 50   |
| F (mm)                 | 44   |
| G (mm)                 | 82   |
| K (mm)                 | -    |
| L (mm)                 | 32   |
| M (mm)                 | 12   |
| H (mm)                 | -    |
| Weight (kg)            | 2    |