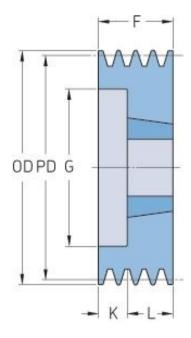

## PHP 2SPB118TB

| Pitch diameter<br>(mm) | 118  |
|------------------------|------|
| Outside diameter (mm)  | 125  |
| Pulley type            | 2    |
| Bushing no.            | 1610 |
| Min. bore (mm)         | 14   |
| Max. bore (mm)         | 42   |
| F (mm)                 | 44   |
| G (mm)                 | 78   |
| K (mm)                 | -    |
| L (mm)                 | 25   |
| M (mm)                 | 19   |
| H (mm)                 | -    |
| Weight (kg)            | 1.7  |