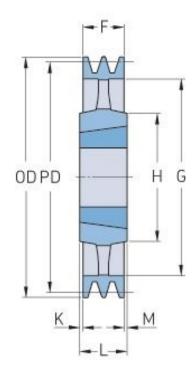

## PHP 2SPA630TB

| Pitch diameter<br>(mm)   | 630   |
|--------------------------|-------|
| Outside diameter<br>(mm) | 635.5 |
| Pulley type              | 4     |
| Bushing no.              | 3020  |
| Min. bore (mm)           | 25    |
| Max. bore (mm)           | 75    |
| F (mm)                   | 35    |
| G (mm)                   | 595   |
| K (mm)                   | 8     |
| L (mm)                   | 51    |
| M (mm)                   | 8     |
| H (mm)                   | 150   |
| Weight (kg)              | 22    |