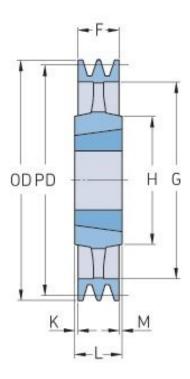

## PHP 2SPA450TB

| Pitch diameter<br>(mm) | 450   |
|------------------------|-------|
| Outside diameter (mm)  | 455.5 |
| Pulley type            | 4     |
| Bushing no.            | 2517  |
| Min. bore (mm)         | 16    |
| Max. bore (mm)         | 60    |
| F (mm)                 | 35    |
| G (mm)                 | 465   |
| K (mm)                 | -     |
| L (mm)                 | 45    |
| M (mm)                 | 10    |
| H (mm)                 | 120   |
| Weight (kg)            | 15    |