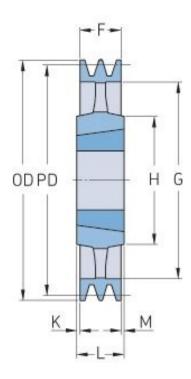

## PHP 2SPA400TB

| Pitch diameter<br>(mm) | 400   |
|------------------------|-------|
| Outside diameter (mm)  | 405.5 |
| Pulley type            | 4     |
| Bushing no.            | 2517  |
| Min. bore (mm)         | 16    |
| Max. bore (mm)         | 60    |
| F (mm)                 | 35    |
| G (mm)                 | 365   |
| K (mm)                 | -     |
| L (mm)                 | 45    |
| M (mm)                 | 10    |
| H (mm)                 | 120   |
| Weight (kg)            | 11.3  |