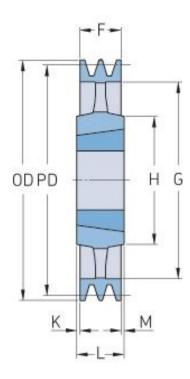

## PHP 2SPA315TB

| Pitch diameter<br>(mm) | 315   |
|------------------------|-------|
| Outside diameter (mm)  | 320.5 |
| Pulley type            | 4     |
| Bushing no.            | 2517  |
| Min. bore (mm)         | 16    |
| Max. bore (mm)         | 60    |
| F (mm)                 | 35    |
| G (mm)                 | 280   |
| K (mm)                 | -     |
| L (mm)                 | 45    |
| M (mm)                 | 10    |
| H (mm)                 | 120   |
| Weight (kg)            | 10.2  |