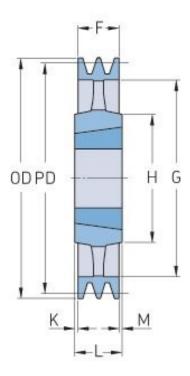

## PHP 2SPA250TB

| Pitch diameter<br>(mm) | 250   |
|------------------------|-------|
| Outside diameter (mm)  | 255.5 |
| Pulley type            | 4     |
| Bushing no.            | 2517  |
| Min. bore (mm)         | 16    |
| Max. bore (mm)         | 60    |
| F (mm)                 | 35    |
| G (mm)                 | 215   |
| K (mm)                 | 5     |
| L (mm)                 | 45    |
| M (mm)                 | 5     |
| H (mm)                 | 120   |
| Weight (kg)            | 6.8   |