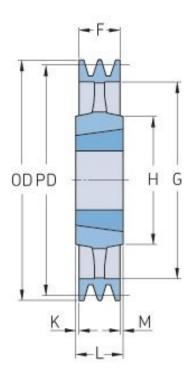

## PHP 2SPA212TB

| Pitch diameter<br>(mm) | 212   |
|------------------------|-------|
| Outside diameter (mm)  | 217.5 |
| Pulley type            | 4     |
| Bushing no.            | 2517  |
| Min. bore (mm)         | 16    |
| Max. bore (mm)         | 65    |
| F (mm)                 | 35    |
| G (mm)                 | 177   |
| K (mm)                 | 5     |
| L (mm)                 | 45    |
| M (mm)                 | 5     |
| H (mm)                 | 120   |
| Weight (kg)            | 5.8   |