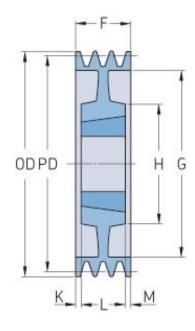

## PHP 2SPA180TB

| Pitch diameter<br>(mm)   | 180   |
|--------------------------|-------|
| Outside diameter<br>(mm) | 185.5 |
| Pulley type              | 7     |
| Bushing no.              | 2012  |
| Min. bore (mm)           | 14    |
| Max. bore (mm)           | 50    |
| F (mm)                   | 35    |
| G (mm)                   | 148   |
| K (mm)                   | 2     |
| L (mm)                   | 32    |
| M (mm)                   | 2     |
| H (mm)                   | 100   |
| Weight (kg)              | 5.2   |