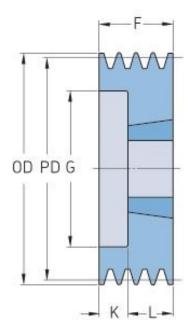

## PHP 2SPA170TB

| Pitch diameter<br>(mm) | 170   |
|------------------------|-------|
| Outside diameter (mm)  | 175.5 |
| Pulley type            | 6     |
| Bushing no.            | 2012  |
| Min. bore (mm)         | 14    |
| Max. bore (mm)         | 50    |
| F (mm)                 | 35    |
| G (mm)                 | 135   |
| K (mm)                 | 3     |
| L (mm)                 | 32    |
| M (mm)                 | -     |
| H (mm)                 | -     |
| Weight (kg)            | 4.5   |