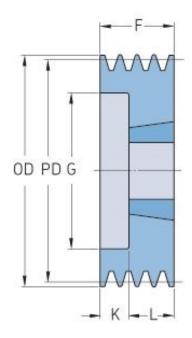

## PHP 2SPA132TB

| Pitch diameter (mm)      | 132   |
|--------------------------|-------|
| Outside diameter<br>(mm) | 137.5 |
| Pulley type              | 6     |
| Bushing no.              | 2012  |
| Min. bore (mm)           | 14    |
| Max. bore (mm)           | 50    |
| F (mm)                   | 35    |
| G (mm)                   | 98    |
| K (mm)                   | 3     |
| L (mm)                   | 32    |
| M (mm)                   | -     |
| H (mm)                   | -     |
| Weight (kg)              | 2.1   |