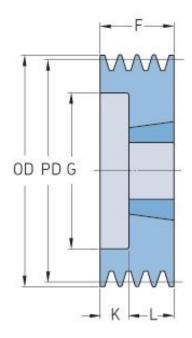

## PHP 2SPA125TB

| Pitch diameter<br>(mm) | 125   |
|------------------------|-------|
| Outside diameter (mm)  | 130.5 |
| Pulley type            | 6     |
| Bushing no.            | 1610  |
| Min. bore (mm)         | 14    |
| Max. bore (mm)         | 42    |
| F (mm)                 | 35    |
| G (mm)                 | 90    |
| K (mm)                 | 10    |
| L (mm)                 | 25    |
| M (mm)                 | -     |
| H (mm)                 | -     |
| Weight (kg)            | 1.9   |