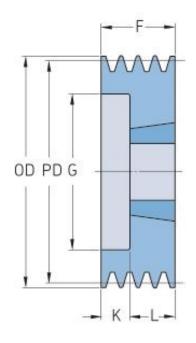

## PHP 2SPA100TB

| Pitch diameter<br>(mm)   | 100   |
|--------------------------|-------|
| Outside diameter<br>(mm) | 105.5 |
| Pulley type              | 6     |
| Bushing no.              | 1610  |
| Min. bore (mm)           | 14    |
| Max. bore (mm)           | 42    |
| F (mm)                   | 35    |
| G (mm)                   | 70    |
| K (mm)                   | 10    |
| L (mm)                   | 25    |
| M (mm)                   | -     |
| H (mm)                   | -     |
| Weight (kg)              | 1.1   |
|                          |       |