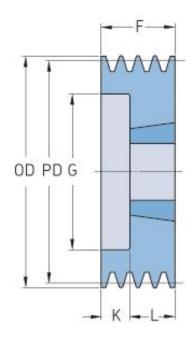

## PHP 2SPA95TB

| Pitch diameter<br>(mm)   | 95    |
|--------------------------|-------|
| Outside diameter<br>(mm) | 100.5 |
| Pulley type              | 6     |
| Bushing no.              | 1610  |
| Min. bore (mm)           | 14    |
| Max. bore (mm)           | 42    |
| F (mm)                   | 35    |
| G (mm)                   | 64    |
| K (mm)                   | 10    |
| L (mm)                   | 25    |
| M (mm)                   | -     |
| H (mm)                   | -     |
| Weight (kg)              | 0.9   |
|                          |       |