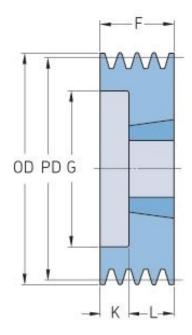

## PHP 2SPA85TB

| Pitch diameter<br>(mm)   | 85   |
|--------------------------|------|
| Outside diameter<br>(mm) | 90.5 |
| Pulley type              | 6    |
| Bushing no.              | 1210 |
| Min. bore (mm)           | 11   |
| Max. bore (mm)           | 32   |
| F (mm)                   | 35   |
| G (mm)                   | 50   |
| K (mm)                   | 10   |
| L (mm)                   | 25   |
| M (mm)                   | -    |
| H (mm)                   | -    |
| Weight (kg)              | 0.7  |