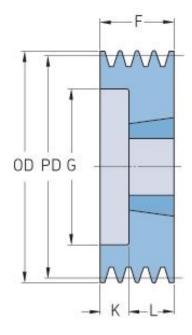

## PHP 2SPA80TB

| Pitch diameter<br>(mm)   | 80   |
|--------------------------|------|
| Outside diameter<br>(mm) | 85.5 |
| Pulley type              | 6    |
| Bushing no.              | 1210 |
| Min. bore (mm)           | 11   |
| Max. bore (mm)           | 32   |
| F (mm)                   | 35   |
| G (mm)                   | 47   |
| K (mm)                   | 10   |
| L (mm)                   | 25   |
| M (mm)                   | -    |
| H (mm)                   | -    |
| Weight (kg)              | 0.6  |