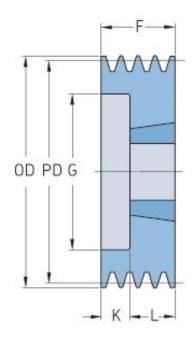

## PHP 2SPA75TB

| Pitch diameter<br>(mm)   | 75   |
|--------------------------|------|
| Outside diameter<br>(mm) | 80.5 |
| Pulley type              | 6    |
| Bushing no.              | 1108 |
| Min. bore (mm)           | 9    |
| Max. bore (mm)           | 28   |
| F (mm)                   | 35   |
| G (mm)                   | 44   |
| K (mm)                   | 13   |
| L (mm)                   | 25   |
| M (mm)                   | -    |
| H (mm)                   | -    |
| Weight (kg)              | 0.7  |