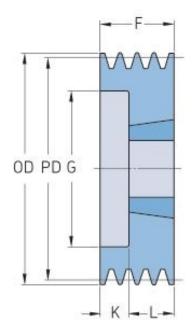

## PHP 2SPA67TB

| Pitch diameter<br>(mm) | 67   |
|------------------------|------|
| Outside diameter (mm)  | 72.5 |
| Pulley type            | 6    |
| Bushing no.            | 1108 |
| Min. bore (mm)         | 9    |
| Max. bore (mm)         | 28   |
| F (mm)                 | 35   |
| G (mm)                 | 37   |
| K (mm)                 | 13   |
| L (mm)                 | 22   |
| M (mm)                 | -    |
| H (mm)                 | -    |
| Weight (kg)            | 0.4  |