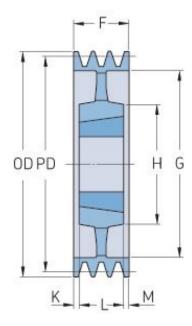

## **PHP 10SPB1250TB**

| Pitch diameter<br>(mm) | 1250 |
|------------------------|------|
| Outside diameter (mm)  | 1257 |
| Pulley type            | 5    |
| Bushing no.            | 5050 |
| Min. bore (mm)         | 70   |
| Max. bore (mm)         | 125  |
| F (mm)                 | 196  |
| G (mm)                 | 1203 |
| K (mm)                 | 35   |
| L (mm)                 | 127  |
| M (mm)                 | -    |
| H (mm)                 | -    |
| Weight (kg)            | 265  |