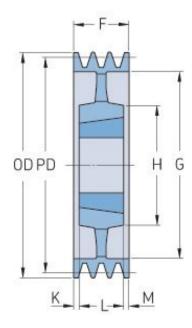

## PHP 10SPB1000TB

| Pitch diameter<br>(mm) | 1000 |
|------------------------|------|
| Outside diameter (mm)  | 1007 |
| Pulley type            | 5    |
| Bushing no.            | 5050 |
| Min. bore (mm)         | 70   |
| Max. bore (mm)         | 125  |
| F (mm)                 | 196  |
| G (mm)                 | 954  |
| K (mm)                 | 34.5 |
| L (mm)                 | 127  |
| M (mm)                 | 34.5 |
| H (mm)                 | 245  |
| Weight (kg)            | 141  |