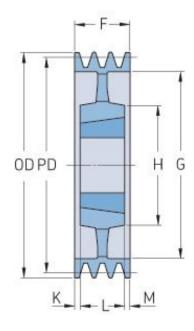

## **PHP 10SPB800TB**

| Pitch diameter<br>(mm)   | 800  |
|--------------------------|------|
| Outside diameter<br>(mm) | 807  |
| Pulley type              | 5    |
| Bushing no.              | 4545 |
| Min. bore (mm)           | 55   |
| Max. bore (mm)           | 125  |
| F (mm)                   | 196  |
| G (mm)                   | 754  |
| K (mm)                   | 41   |
| L (mm)                   | 114  |
| M (mm)                   | 41   |
| H (mm)                   | 225  |
| Weight (kg)              | 96   |