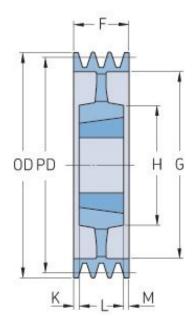

## PHP 10SPB710TB

| Pitch diameter<br>(mm) | 710  |
|------------------------|------|
| Outside diameter (mm)  | 717  |
| Pulley type            | 5    |
| Bushing no.            | 4545 |
| Min. bore (mm)         | 55   |
| Max. bore (mm)         | 125  |
| F (mm)                 | 196  |
| G (mm)                 | 664  |
| K (mm)                 | 41   |
| L (mm)                 | 114  |
| M (mm)                 | 41   |
| H (mm)                 | 225  |
| Weight (kg)            | 75   |