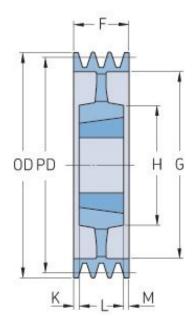

## PHP 10SPB630TB

| Pitch diameter<br>(mm) | 630  |
|------------------------|------|
| Outside diameter (mm)  | 637  |
| Pulley type            | 5    |
| Bushing no.            | 4545 |
| Min. bore (mm)         | 55   |
| Max. bore (mm)         | 110  |
| F (mm)                 | 196  |
| G (mm)                 | 587  |
| K (mm)                 | 41   |
| L (mm)                 | 114  |
| M (mm)                 | 41   |
| H (mm)                 | 225  |
| Weight (kg)            | 66   |