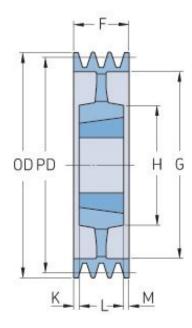

## PHP 10SPB560TB

| Pitch diameter<br>(mm) | 560  |
|------------------------|------|
| Outside diameter (mm)  | 567  |
| Pulley type            | 5    |
| Bushing no.            | 4545 |
| Min. bore (mm)         | 55   |
| Max. bore (mm)         | 110  |
| F (mm)                 | 196  |
| G (mm)                 | 517  |
| K (mm)                 | 41   |
| L (mm)                 | 114  |
| M (mm)                 | 41   |
| H (mm)                 | 225  |
| Weight (kg)            | 59   |