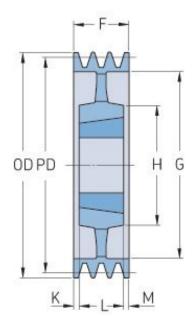

## PHP 10SPB500TB

| Pitch diameter (mm)      | 500  |
|--------------------------|------|
| Outside diameter<br>(mm) | 507  |
| Pulley type              | 5    |
| Bushing no.              | 4545 |
| Min. bore (mm)           | 55   |
| Max. bore (mm)           | 110  |
| F (mm)                   | 196  |
| G (mm)                   | 457  |
| K (mm)                   | 41   |
| L (mm)                   | 114  |
| M (mm)                   | 41   |
| H (mm)                   | 225  |
| Weight (kg)              | 55   |