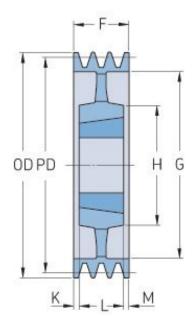

## PHP 10SPB450TB

| Pitch diameter<br>(mm) | 450  |
|------------------------|------|
| Outside diameter (mm)  | 457  |
| Pulley type            | 5    |
| Bushing no.            | 4545 |
| Min. bore (mm)         | 55   |
| Max. bore (mm)         | 110  |
| F (mm)                 | 196  |
| G (mm)                 | 407  |
| K (mm)                 | 41   |
| L (mm)                 | 114  |
| M (mm)                 | 41   |
| H (mm)                 | 225  |
| Weight (kg)            | 47   |