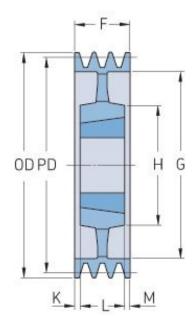

## **PHP 10SPB400TB**

| Pitch diameter<br>(mm)   | 400  |
|--------------------------|------|
| Outside diameter<br>(mm) | 407  |
| Pulley type              | 5    |
| Bushing no.              | 4040 |
| Min. bore (mm)           | 40   |
| Max. bore (mm)           | 100  |
| F (mm)                   | 196  |
| G (mm)                   | 357  |
| K (mm)                   | 47   |
| L (mm)                   | 102  |
| M (mm)                   | 47   |
| H (mm)                   | 200  |
| Weight (kg)              | 36   |