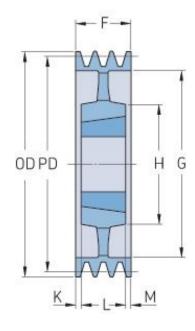

## **PHP 10SPB335TB**

| Pitch diameter<br>(mm)   | 335  |
|--------------------------|------|
| Outside diameter<br>(mm) | 342  |
| Pulley type              | 5    |
| Bushing no.              | 4040 |
| Min. bore (mm)           | 40   |
| Max. bore (mm)           | 100  |
| F (mm)                   | 196  |
| G (mm)                   | 292  |
| K (mm)                   | 47   |
| L (mm)                   | 102  |
| M (mm)                   | 47   |
| H (mm)                   | 200  |
| Weight (kg)              | 32   |