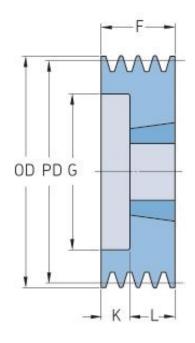

## PHP 10SPB280TB

| Pitch diameter<br>(mm)   | 280  |
|--------------------------|------|
| Outside diameter<br>(mm) | 287  |
| Pulley type              | 6    |
| Bushing no.              | 3535 |
| Min. bore (mm)           | 35   |
| Max. bore (mm)           | 90   |
| F (mm)                   | 196  |
| G (mm)                   | 237  |
| K (mm)                   | 53.5 |
| L (mm)                   | 89   |
| M (mm)                   | 53.5 |
| H (mm)                   | -    |
| Weight (kg)              | 27.8 |
|                          |      |