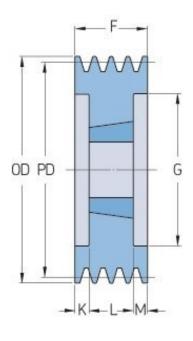

## PHP 10SPB250TB

| Pitch diameter<br>(mm)   | 250  |
|--------------------------|------|
| Outside diameter<br>(mm) | 257  |
| Pulley type              | 3    |
| Bushing no.              | 3535 |
| Min. bore (mm)           | 35   |
| Max. bore (mm)           | 90   |
| F (mm)                   | 196  |
| G (mm)                   | 207  |
| K (mm)                   | 53.5 |
| L (mm)                   | 89   |
| M (mm)                   | 53.5 |
| H (mm)                   | -    |
| Weight (kg)              | 26.6 |