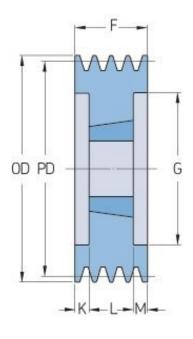

## PHP 10SPB224TB

| Pitch diameter<br>(mm)   | 224  |
|--------------------------|------|
| Outside diameter<br>(mm) | 231  |
| Pulley type              | 3    |
| Bushing no.              | 3535 |
| Min. bore (mm)           | 35   |
| Max. bore (mm)           | 90   |
| F (mm)                   | 196  |
| G (mm)                   | 181  |
| K (mm)                   | 53.5 |
| L (mm)                   | 89   |
| M (mm)                   | 53.5 |
| H (mm)                   | -    |
| Weight (kg)              | 20.5 |