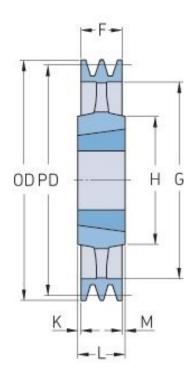

## PHP 1SPZ450TB

| Pitch diameter<br>(mm) | 450  |
|------------------------|------|
| Outside diameter (mm)  | 454  |
| Pulley type            | 4    |
| Bushing no.            | 2517 |
| Min. bore (mm)         | 16   |
| Max. bore (mm)         | 60   |
| F (mm)                 | 16   |
| G (mm)                 | 421  |
| K (mm)                 | 14.5 |
| L (mm)                 | 45   |
| M (mm)                 | 14.5 |
| H (mm)                 | 120  |
| Weight (kg)            | 7.2  |