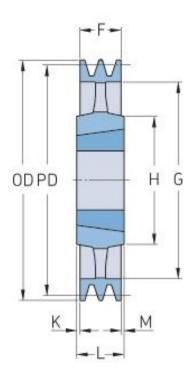

## PHP 1SPZ400TB

| Pitch diameter<br>(mm) | 400  |
|------------------------|------|
| Outside diameter (mm)  | 404  |
| Pulley type            | 4    |
| Bushing no.            | 2012 |
| Min. bore (mm)         | 14   |
| Max. bore (mm)         | 50   |
| F (mm)                 | 16   |
| G (mm)                 | 371  |
| K (mm)                 | 8    |
| L (mm)                 | 32   |
| M (mm)                 | 8    |
| H (mm)                 | 112  |
| Weight (kg)            | 6.9  |