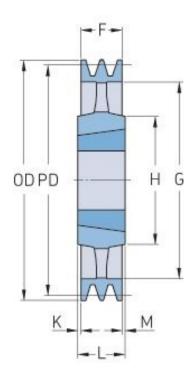

## PHP 1SPZ224TB

| Pitch diameter<br>(mm) | 224  |
|------------------------|------|
| Outside diameter (mm)  | 228  |
| Pulley type            | 4    |
| Bushing no.            | 2012 |
| Min. bore (mm)         | 14   |
| Max. bore (mm)         | 50   |
| F (mm)                 | 16   |
| G (mm)                 | 196  |
| K (mm)                 | -    |
| L (mm)                 | 32   |
| M (mm)                 | 16   |
| H (mm)                 | 100  |
| Weight (kg)            | 3.6  |